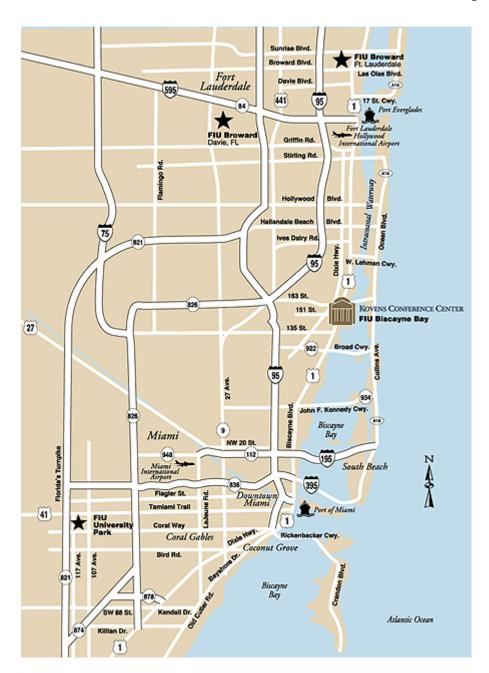

## **Kovens Conference Center Map and Directions**

The Kovens Conference Center is located on the Biscayne Bay Campus of Florida International University. The entrance is at NE 151st Street and Biscayne Blvd. in North Miami. Take NE 151st Street approximately 1.5 miles, following the signs to the Roz & Cal Kovens Conference Center.

## From the South:

- Take I-95 North to N.W. 135th Street, Opa-Locka Blvd. (Exit 10B)
- Take 135th Street East to Biscayne Blvd. (US 1)
- Turn left on Biscayne Blvd. to NE 151st Street
- Turn right at NE 151st Street and follow the signs to Kovens Conference Center (approx. 1.5 miles)

**From the North (including Ft. Lauderdale International Airport):** (Please note that "Biscayne Blvd." is US 1 in Miami. In Broward County US 1 is known as "Federal Highway")

• Take I-95 South to Ives Dairy Road (Exit 16)

# **Student Packet for North Miami – FIU Campus**

- Take Ives Dairy Road East to Biscayne Blvd.
- Take Biscayne Blvd. South to NE 151st Street
- Turn left at NE 151st Street and follow the signs to the Kovens Conference Center (approx. 1.5 miles)

### From Miami International Airport:

- Follow signs to I-95 North or Ft. Lauderdale
- Follow Directions "From South" Listed Above

#### From the West (Palmetton Expressway, Turnpike, or Golden Glades Interchange):

- Follow Route 826 eastbound following signs "to Beaches" (this becomes NE 163rd Street)
- Turn right on Biscayne Blvd. (US 1)
- Take Biscayne Blvd. South to NE 151st Street
- Follow Route 826 eastbound following signs "to Beaches" (this becomes NE 163rd Street)
- Turn right on Biscayne Blvd. (US 1)
- Take Biscayne Blvd. South to NE 151st Street
- Turn left at NE 151st Street and follow the signs to the Kovens Conference Center (approx. 1.5 miles)

#### Visual Map:

Mapquest